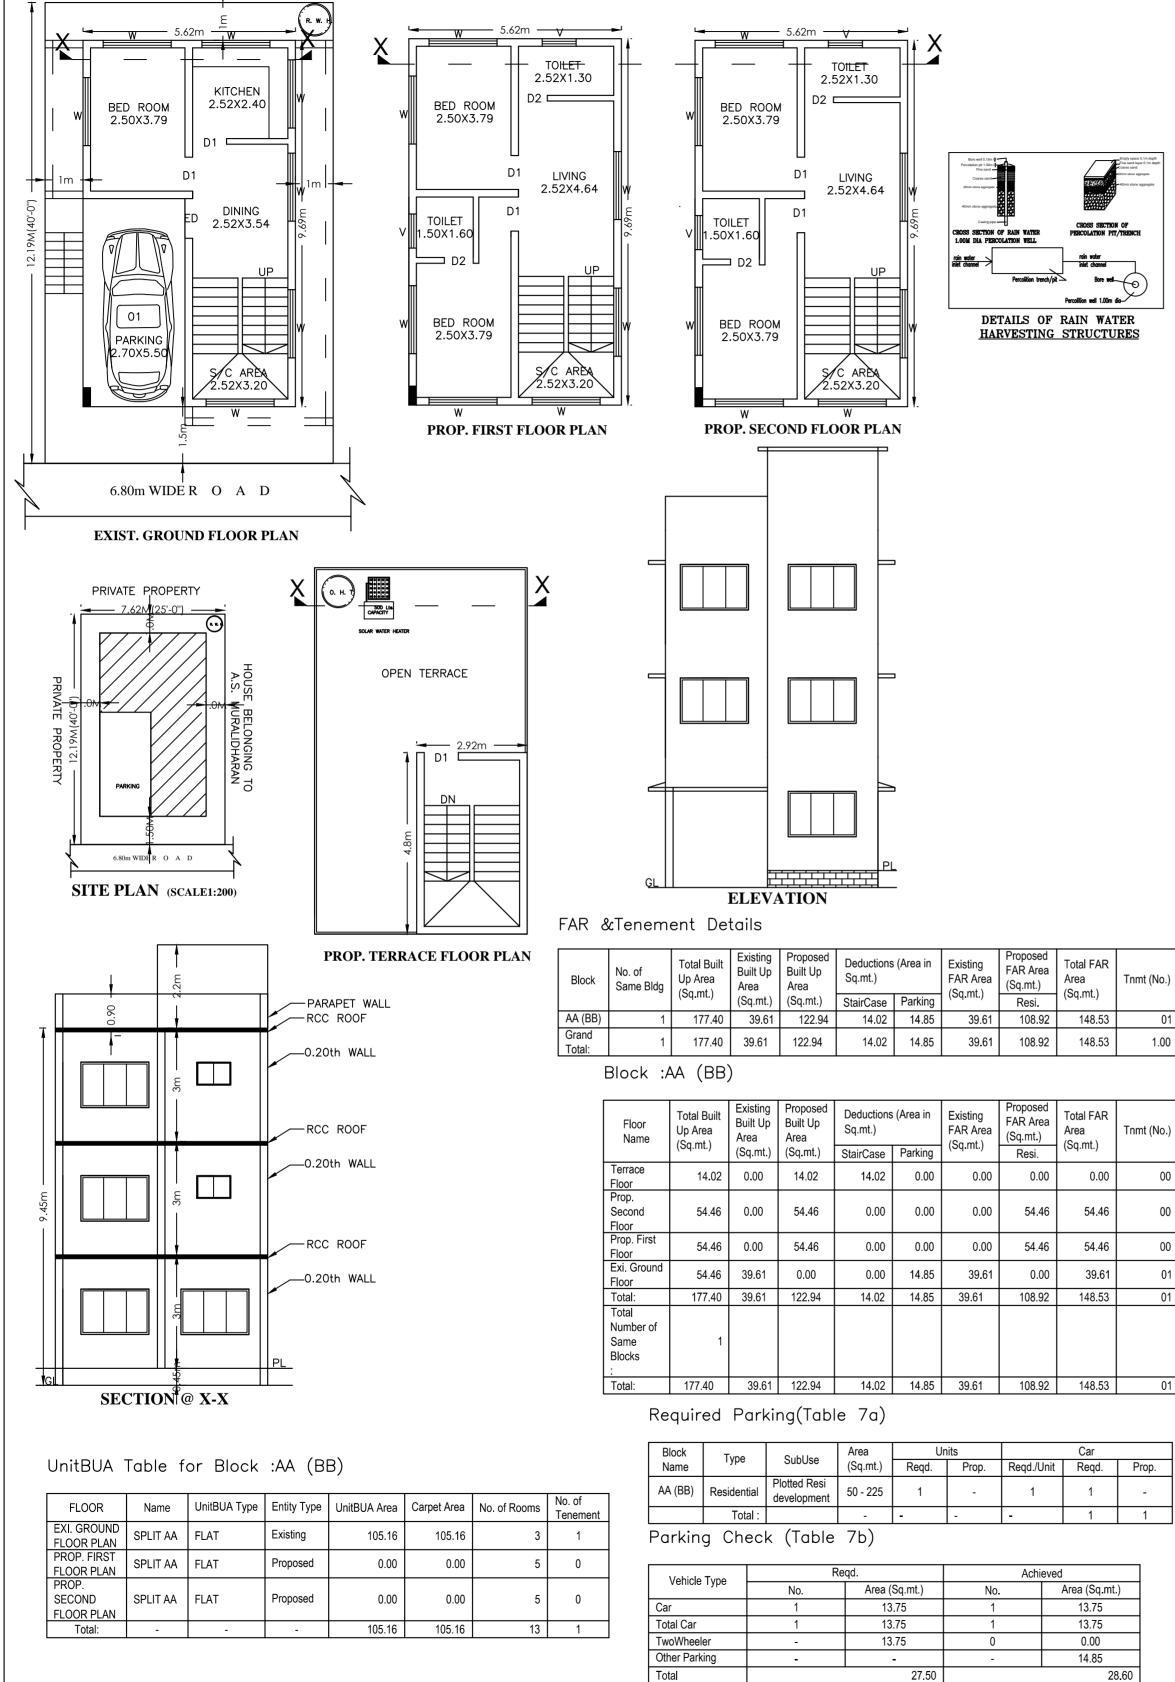

PROJECT TITLE :

ALTERATION & ADDITION TO EXISTING RESIDENTIAL BUILDING, AT SITE NO- 20/2-2, 5th MAIN, S K GARDEN, PULAKESHI NAGAR, BANGALORE, WARD NO- 61, PID NO- 91-29-20/2-2, (OLD WARD NO- 91).

DRAWING TITLE :